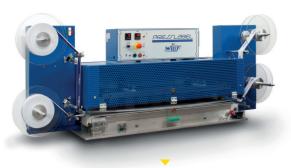

PRESSLABEL machine

#### MACHINE FOR IRONING AND RIBBON LAMINATING

Automatic machine ideal for ironing, heat-setting, transfer printing and also laminating ribbons with heat-adhesive film or heat-adhesive non-woven backing. The ironing of the ribbons remarkably improves the aspect and the surface of the ribbons, so increasing the productivity in successive processes with label cutting and folding machines. The feeding of the woven ribbons is by a conveyor belt that keeps the length unchanged. The ironing plate of 200 mm x 1200 mm is equipped with an automatic raising device when the machine stops. Speed up to 100 meters per minute.

# **MACHINE DESCRIPTION**

Two ribbon holders at in-feed.

Photocell to stop the machine at the end of the ribbon.

**Ironing plate of 200 x 1200 mm** with automatic raising device when the machine stops.

Safety switch protection device.

Metre counter.

Two rewinders at out-feed.