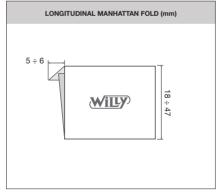

#### LONGITUDINAL FOLDER

Longitudinal folder for end fold, centre fold and Manhattan fold, workable dimensions.

MAXIMUM SPEED