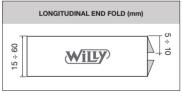

#### LONGITUDINAL FOLDER

Longitudinal folder for end fold, centre fold and Manhattan fold, workable dimensions.

MAXIMUM SPEED