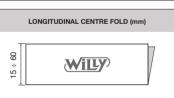

#### LONGITUDINAL FOLDER

Longitudinal folder for end fold, centre fold and Manhattan fold, workable dimensions.

MAXIMUM SPEED