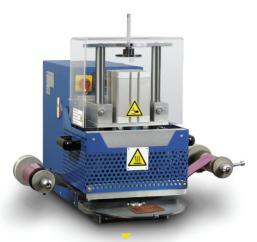

**LEATHER MARKER** machine complete with unwinder for stamping using decorative ribbon (Foil) (Option)

#### PNEUMATIC STAMPING MACHINE

The semi-automatic pneumatic hot stamping machine Leather Marker is excellent for working leather labels and imitation leather labels giving perfectly hot marked products. The Leather Marker machine is compact, very easy to use, fast and ideal for small-medium production and sampling. It is possible to hot stamp medium size labels up to 200×140 mm within which it is possible to hot stamp an area of 120×80 mm.

## **MACHINE DESCRIPTION**

Hot Stamping.

Two 300 Watt heaters.

Machine operation by a pedal.

Machine operation by a pedal. Descent and ascent of pneumatic piston assisted by flow regulators, giving smooth movements.

### UNWINDER FOR STAMPING

Unwinder for stamping using decorative ribbon (Foil)