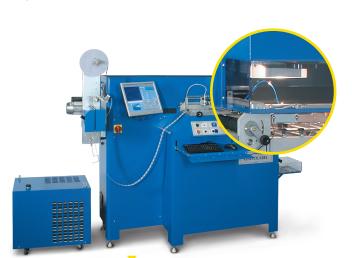

EN 04.2018

**GALVOLABEL** machine complete with **LABEL GENIUS CAMERA** (option)

#### **LABEL GENIUS CAMERA**

Ideal to obtain **perfectly shaped labels**, even in the presence of ribbons which have not been woven correctly.

For optimal use of the camera the L1 optional accessory "Metal Converyor Belt" is necessary on the machine. It keeps the ribbon supported during processing.