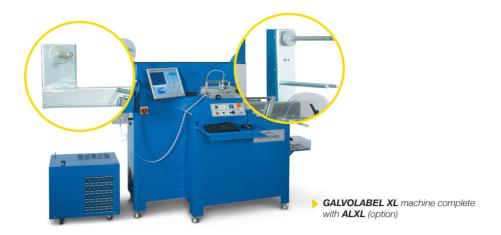

#### LAMINATING UNIT AND WASTE REWINDER SELF-ADHESIVE MATERIAL

GALVOLABEL XL,

Ideal to apply self-adhesive material to ribbons in order to carry out the "kiss-cut" process.

Thanks to this option the machine can laminate ribbons with self-adhesive material completely automatically. It cuts the ribbon and the adhesive and rewinds the processed material. The waste material is automatically collected on the ribbon-rollholder installed at the out feed of the ribbon (waste rewinder). At this point the labels can be easily removed from the roll before being applied.