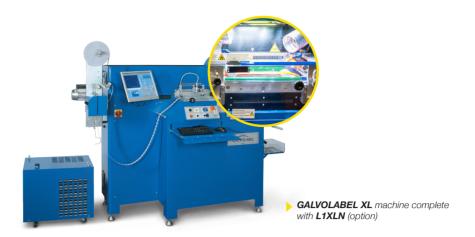

#### LAMINATING UNIT AND WASTE REWINDER SELF-ADHESIVE MATERIAL

GALVOLABEL XL,

Ideal to apply self-adhesive material to ribbons in order to carry out the "kiss-cut" process.

Thanks to this option the machine can laminate ribbons with self-adhesive material completely automatically. It cuts the ribbon and the adhesive and rewinds the processed material. The waste material is automatically collected on the ribbon-rollholder installed at the out feed of the ribbon (waste rewinder). At this point the labels can be easily removed from the roll before being applied.