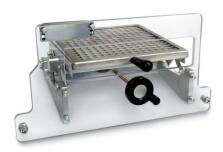

### REMOVABLE DRAWER

### **AVAILABLE FOR:**

Ideal for processing single leather or imitation leather pieces and samples of woven labels.

**EASY TO USE** - thanks to its hand wheel, the operator can change the height of the working area according to the thickness of the product, in order to obtain the best quality cut.