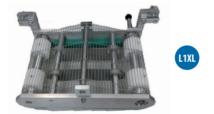

#### **TRACK**

### Removable accessory ideal to process large labels.

It provides increased support in order to keep large labels and long ribbons in place, making their processing simpler and easier.

## Removable conveyor belt with support blades

This conveyor belt is equipped with support blades that make it particularly resistant to wear. Ideal for working large labels and long ribbons, thanks to the support area that helps to support them, it makes their processing easier.