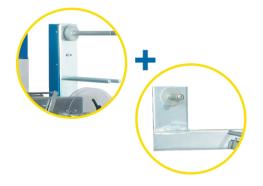

#### LAMINATING UNIT AND WASTE REWINDER SELF-ADHESIVE MATERIAL

GALVOLABEL XL,

Ideal to apply self-adhesive material to ribbons in order to carry out the "kiss-cut" process.

Thanks to this option the machine can laminate ribbons with self-adhesive material completely automatically. It cuts the ribbon and the adhesive and rewinds the processed material. The waste material is automatically collected on the ribbon-rollholder installed at the out feed of the ribbon (waste rewinder). At this point the labels can be easily removed from the roll before being applied.

#### **WASTE REWINDER**

# AVAILABLE FOR:

Ideal to automatically separate the waste of the kiss-cut process from the material to be used.

The labels rolled on the rewinder are ready to be used making further processes easier.