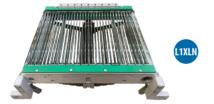

#### **WASTE REWINDER**

# AVAILABLE FOR:

Ideal to automatically separate the waste of the kiss-cut process from the material to be used.

The labels rolled on the rewinder are ready to be used making further processes easier.