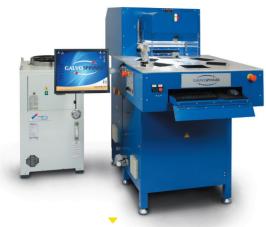

**GALVOSPINNER** machine

### **AUTOMATIC LASER MACHINE FOR LEATHER AND IMITATION LEATHER**

The GALVOSPINNER machine, equipped with a galvanometric laser cutting system and an automatic rotating turntable with six positions, is ideal for the die-cutting and laser engraving of labels and accessories in leather and imitation leather. It automatically processes a single piece, cutting and engraving with a raster effect, also giving photographic reproduction without the need for using expensive clichés. This machine is compact, very easy to use and is ideal for medium-high production. It fully meets the needs of those who want to optimise the production of leather and imitation leather labels that the market increasingly demands. Also available in the version GALVOSPINNER 300.