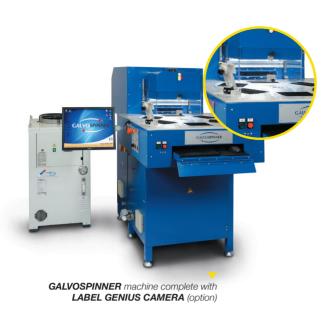

### "LABEL GENIUS CAMERA"

The Hi-Tech Video Camera automatically recognises the pieces and labels to be engraved or cut, without the need for positioning templates. Ideal for working irregularly shaped labels, precisely positioning the engraving on the desired reference point, for example next to writing or a logo on the individual piece.

### **LABEL GENIUS CAMERA**

The Label Genius Camera can be installed on our GALVOSPINNER and GALVOSPINNER 300 machines. These machines are equipped with a galvanometric laser cutting system, making them perfect for automatic die-cutting and marking single pieces of leather and imitation leather accessories and labels, giving a raster effect without having to make expensive dies or clichés.