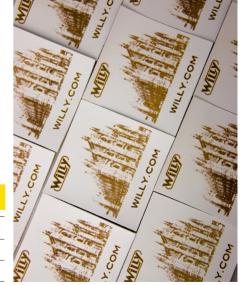

## LASER PROCESSES

| 1234  | PROGRESSIVE NUMBERING |
|-------|-----------------------|
| **    | STRAIGHT CUT          |
| Willy | ZIG-ZAG CUTTING       |
|       | SHAPING               |
|       | ZIP PULLERS           |
|       | SHAPED PIERCING       |
| Willy | ENGRAVING             |
|       | PHOTO REPRODUCTIONS   |