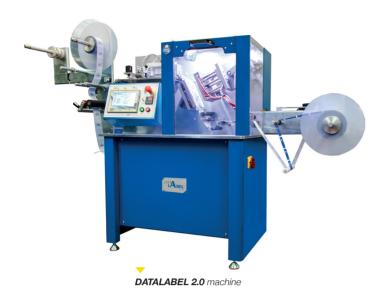

### **AUTOMATIC EMBOSSING MACHINE**

The DATALABEL 2.0 machine is excellent for the production of embossed labels.

SIMPLICITY - the machine has been designed and engineered down to its smallest detail to permit easy use and even by an unqualified operator.

## MACHINE DESCRIPTION

### **WORKING HEAD**

Uses mechanical pressure with air cooling system on the working area.

Adjustable length controlled by a step motor + photocell.

Comuputerised registering system on X axis places the label exactly in the desired position.

## **MOTORISED RIBBON UNWINDER**

An automatic stop when no material is present.

## **LAMINATING UNIT - REWINDER**

It allows to laminate self-adhesive non-woven ribbon with a woven ribbon.