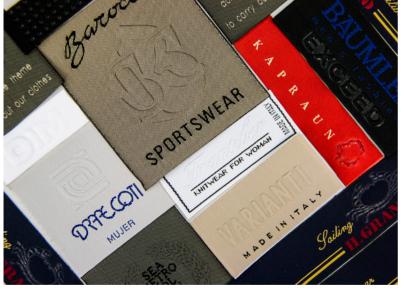

### **AUTOMATIC EMBOSSING MACHINE**

The DATALABEL 2.0 machine is excellent for the production of embossed labels.

SIMPLICITY - the machine has been designed and engineered down to its smallest detail to permit easy use and even by an unqualified operator.

**RELIABILITY** - the machine uses the best technology and premium components to always guarantee high performance.

# PROCESSES



**EMBOSSING, SHINING EFFECT** 



## MACHINE DESCRIPTION

### **WORKING HEAD**

Uses mechanical pressure with air cooling system on the working area.

Adjustable length controlled by a step motor + photocell.

Comuputerised registering system on X axis places the label exactly in the desired position.

## **MOTORISED RIBBON UNWINDER**

An automatic stop when no material is present.

## **LAMINATING UNIT - REWINDER**

It allows to laminate self-adhesive non-woven ribbon with a woven ribbon.

# **TECHNICAL DATA**

**MAXIMUM SPEED** 3.000 pcs/h **OUTPUT DETAILS** WORKABLE DIMENSIONS area 100 x 160 mm MAX RIBBON WIDTH 120 mm

MACHINE DETAILS

**ELECTRICS** 380 V 3~ 50/60 Hz MAX ABSORBED POWER

3.4 kW

**NOISE LEVEL** < 70 dB WEIGHT 590 kg WORKING TEMPERATURE up to 480°C

DIMENSIONS 200 x 76 x 152 h cm