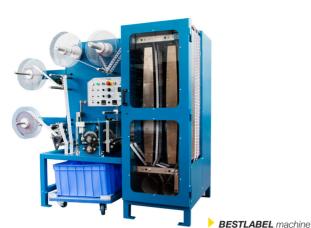

# **MACHINE DESCRIPTION**

Two unwinders with adjustable tension.

Dipping tank for starching by dipping, removable for easy cleaning.

Rewinder with adjustable tension.

Temperature can be set independently.

Ribbon squeezing system with adjustable pressure.

#### **VERSIONS AVAILABLE**

|  | 2 HEATERS | Equipped with 2 heaters.                 |  |
|--|-----------|------------------------------------------|--|
|  |           | It takes up less than 2 m <sup>2</sup> . |  |
|  | 4 HEATERS | Equipped with 4 heaters.                 |  |
|  |           | It takes up less than 3 m <sup>2</sup> . |  |