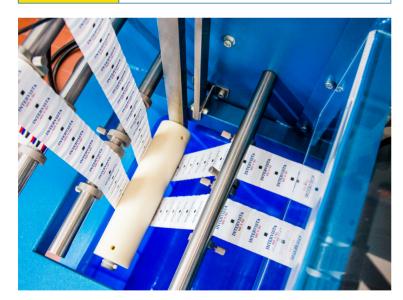

1/1



BESTABEL

### **RIBBON STARCHING MACHINE**

Automatic machine to improve the ribbon quality and satisfy widerange markets demands.

ENERGY SAVING - low power needed.

PROCESSES

# **MACHINE DESCRIPTION**

Two unwinders with adjustable tension.

Dipping tank for starching by dipping, removable for easy cleaning.

Rewinder with adjustable tension.

Temperature can be set independently.

Ribbon squeezing system with adjustable pressure.

#### **VERSIONS AVAILABLE**

|  | 2 HEATERS | Equipped with 2 heaters.                 |  |
|--|-----------|------------------------------------------|--|
|  |           | It takes up less than 2 m <sup>2</sup> . |  |
|  | 4 HEATERS | Equipped with 4 heaters.                 |  |
|  |           | It takes up less than 3 m <sup>2</sup> . |  |



|  | RIBBON STARCHING BY DIPPING    |  |
|--|--------------------------------|--|
|  | RIBBON STRAIGHTENING           |  |
|  | RIBBON HEAT-SETTING            |  |
|  | RIBBON LAMINATING              |  |
|  | RIBBON REWINDING AND MEASURING |  |

## ACCESSORIES (OPTIONS)

V

#### PORTABLE ULTRASONIC-SEALING UNIT

This accessory joins the end of one ribbon to the start of another giving extremely resistant joins.

#### **2 ADDITIONAL HEATERS (OPTIONAL)**

Two additional heaters to be installed on the standard BESTLABEL: 4 heaters in total.





"V" Portable ultrasonic welder.

2 optional additional heaters. 4 heaters in total.

| MAX. SPEED          | 40 m/min when processing 2 ribbons simultaneously |
|---------------------|---------------------------------------------------|
| WORKABLE